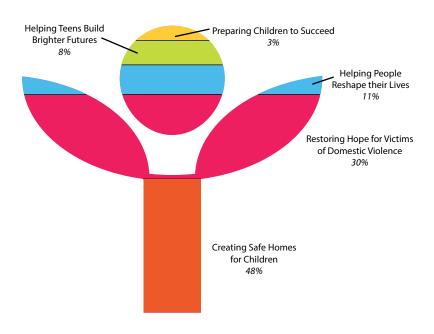

- 289 children from low-income, working families received quality child care, providing them with a safe place to learn and grow
- 86 women who have fled domestic violence are now self-sufficient and free from violence
- 2,948 domestic violence hotline calls helped victims of domestic violence explore their options, or provided information and options for concerned family/friends
- 69 teens successfully received treatment for substance abuse and are now continuing high school, attending college or working
- 71 foster youth received mentoring and learned to become self-sufficient as they transitioned to adulthood