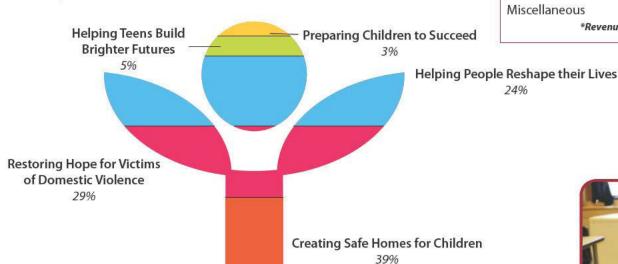

# PROGRAM OPERATING BUDGET REVENUES AND SOURCES OF SUPPORT (FISCAL YEAR 2011-2012)

| Total: | \$12,532,210 |  |
|--------|--------------|--|
| lotal. | 712,332,210  |  |

| Purchase of Service      | 55.6% |
|--------------------------|-------|
| Public Grants/Contracts* | 18.3% |
| Third Party/Client Fees  | 15.8% |
| United Way               | 6.1%  |
| CFI Foundation Support*  | 3.6%  |
| Miscellaneous            | .6%   |

\*Revenue is raised by the CFI Foundation.