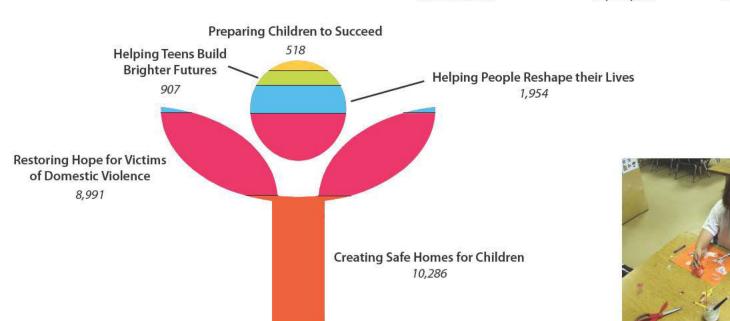

### YEAR IN REVIEW

In fiscal year 2010 – 2011, Children & Families of Iowa touched the lives of 22,656 children and families. We invested nearly \$15 million restoring hope, building futures and changing lives. Ninety cents of every dollar received is spent providing direct services to our clients. Our programs are licensed or certified and 94 percent of clients surveyed said the impact these services had on their lives was positive.